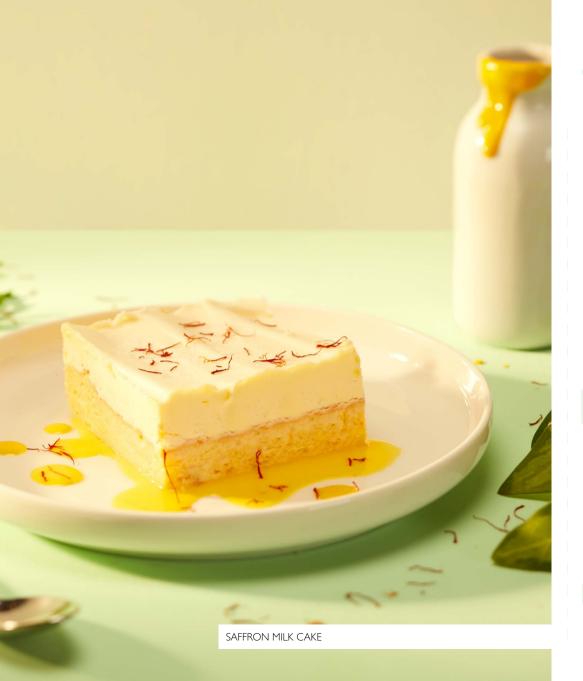

| VANILLA, PISTACHIO & ROSE Light vanilla sponge, soft cream, crushed pistachios, pistachio milk syrup. | 14.75 |
|-------------------------------------------------------------------------------------------------------|-------|
| LOTUS BISCOFF Delicate sponge, caramelised biscuit cream, Biscoff crumbs, Biscoff milk syrup.         | 14.75 |
| SAFFRON Sweet saffron sponge, soft cream, fragrant saffron milk syrup.                                | 14.75 |
| CAPPUCCINO Delicate sponge, soft cream, bittersweet cocoa, espresso milk syrup, mocha bean.           | 14.75 |