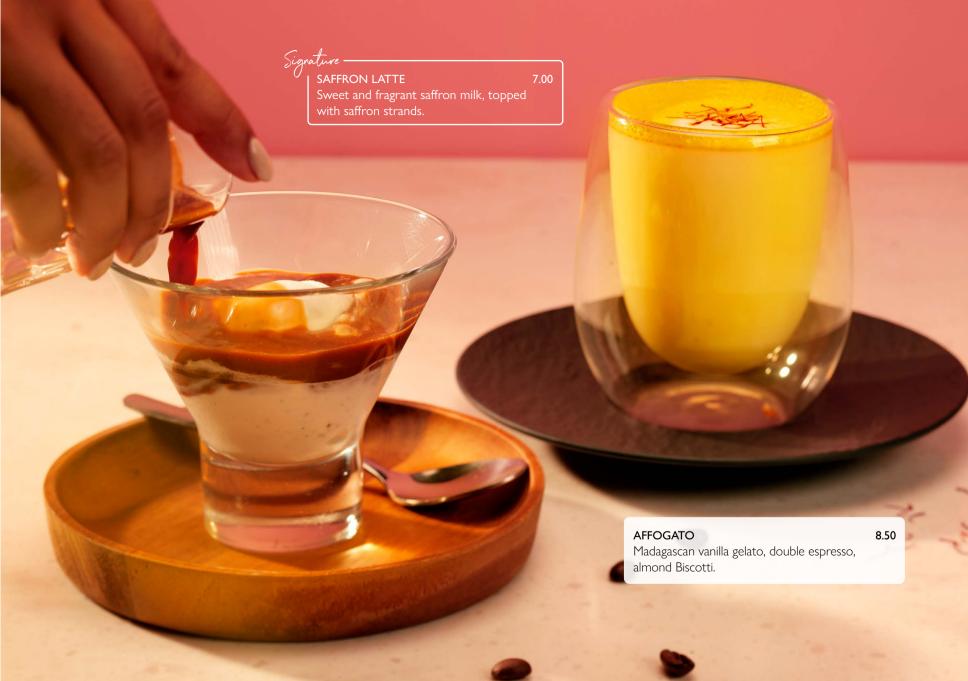

| Signature Hot Drinks                                                                                                                                                                                                                                            |                 |
|-----------------------------------------------------------------------------------------------------------------------------------------------------------------------------------------------------------------------------------------------------------------|-----------------|
| HEAVENLY HOT CHOCOLATE Rich cocoa, steamed milk, whipped cream, marshmallows.                                                                                                                                                                                   | 7.              |
| <b>DIRTY CHAI LATTE</b> Chai spiced milk, double espresso.                                                                                                                                                                                                      | 7               |
| MAPLE CHAI & CREAM LATTE Chai spiced milk, maple syrup, espresso, cream, cinnamon.                                                                                                                                                                              | 7               |
| SPICED CHAI LATTE  Classic chai spices, steamed together with fresh milk.                                                                                                                                                                                       | 6               |
| Teas & Infusions                                                                                                                                                                                                                                                |                 |
| Year & Infugious                                                                                                                                                                                                                                                |                 |
| Yeas & Infugions  ENGLISH BREAKFAST  A well loved classic with a delicate balance of strength and flavo                                                                                                                                                         | <b>5</b><br>ur. |
| ENGLISH BREAKFAST                                                                                                                                                                                                                                               |                 |
| ENGLISH BREAKFAST A well loved classic with a delicate balance of strength and flavo SUPREME EARL GREY                                                                                                                                                          | ur.             |
| ENGLISH BREAKFAST A well loved classic with a delicate balance of strength and flavo SUPREME EARL GREY Exquisite ceylon teas with flavours of bergamot and vanilla.  FRESH LEAF MINT TEA                                                                        | ur. <b>5</b>    |
| ENGLISH BREAKFAST A well loved classic with a delicate balance of strength and flavo SUPREME EARL GREY Exquisite ceylon teas with flavours of bergamot and vanilla.  FRESH LEAF MINT TEA Infusion of a classic breakfast tea and fresh mint.  JASMINE GREEN TEA | ur. 5           |