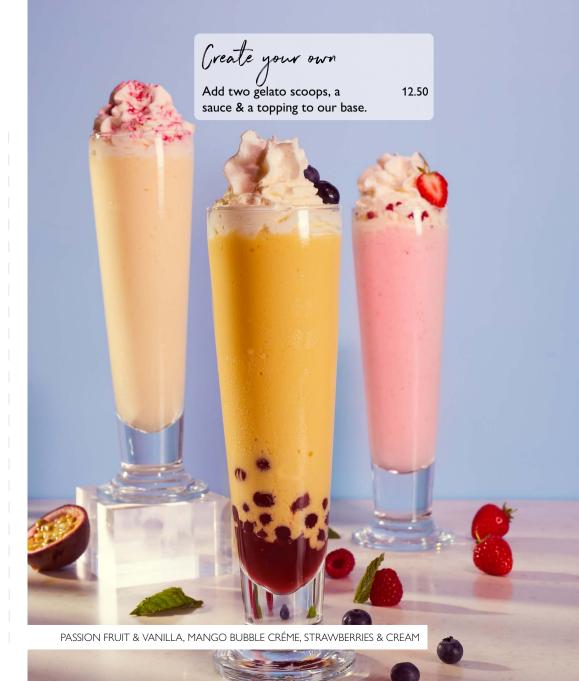

### Milkyhakes

All served with whipped cream

| CARAMEL ESPRESSO  Double espresso, vanilla gelato, caramel syrup.                                | 11.00 |
|--------------------------------------------------------------------------------------------------|-------|
| BELGIAN MILK CHOCOLATE (5) Belgian chocolate gelato, fresh milk, chocolate shavings.             | 11.00 |
| MANGO BUBBLE CRÈME (65) Vanilla gelato, mango sorbet, blueberry popping boba, mango, fresh milk. | 11.00 |
| STRAWBERRIES & CREAM (65) Strawberry gelato, fresh strawberries.                                 | 11.00 |
| MINT CHOCOLATE CHIP (55) Mint chocolate chip gelato, fresh milk, vanilla gelato.                 | 11.00 |
| PISTACHIO (65) Pistachio gelato, Sicilian pistachio sauce, crushed pistachios.                   | 11.00 |
| COOKIE BLAST Cookies and cream gelato, Oreos, milk chocolate, Oreo crumb.                        | 11.00 |
| LOTUS BISCOFF Vanilla gelato, Biscoff sauce, Lotus crumbs. Vegan option available.               | 11.00 |
| LEGENDARY ROYALE Chocolate and hazelnut gelato, fresh milk, Ferrero Rocher.                      | 11.00 |
| WHITE CHOCOLATE & COCONUT (65) Coconut gelato, white chocolate sauce, toasted coconut.           | 11.00 |
| PASSION FRUIT & VANILLA Vanilla gelato, passion fruit puree, fresh milk.                         | 11.00 |