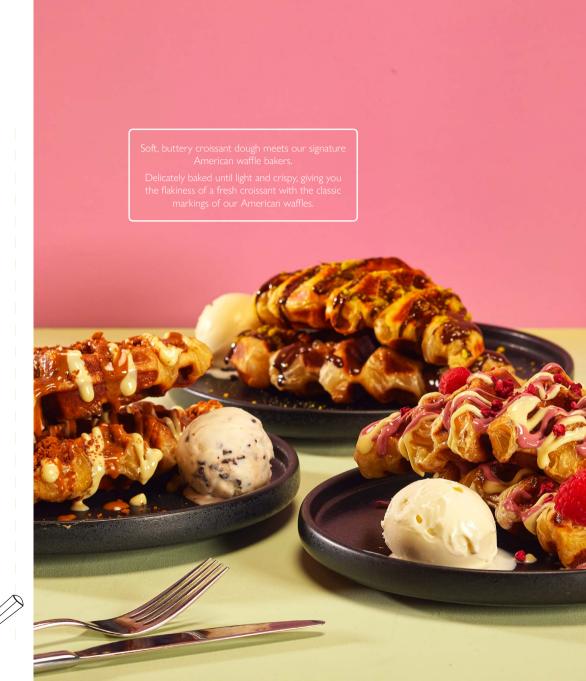

| 14.75 |
| CAPPUCCINO Delicate sponge, soft cream, bittersweet cocoa, espresso milk syrup, mocha bean.           | 14.75 |

Make it yours



Add extra 'three milk' syrup.

3.00



**CINNAMON APPLE** 

16.00

Apple compote, toasted pecans, white chocolate shavings salted caramel sauce, white chocolate gelato.

**BISCOFF & WHITE CHOCOLATE** 

16.00

Warm Biscoff & white chocolate sauces, Biscoff crumble, stracciatella gelato.

DARK CHOCOLATE & PISTACHIO

16.00

Dark Belgian chocolate, pistachio sauce, crushed pistachios, chocolate shavings, pistachio gelato.

#### **RUBY CHOCOLATE & RASPBERRY**

16.00

Ruby & white chocolate sauces, white chocolate shavings, fresh raspberries, white chocolate gelato.

Make it yours

Extra toppings Extra sauce Whipped cream 3.25 3.25

1.50





## Classicy

| BLUEBERRY FRENCH TOAST PUDDING Brioche, oven baked in rich cinnamon custard with fresh blueberries, maple syrup, Madagascan vanilla gelato.                          | 14.50 |
|----------------------------------------------------------------------------------------------------------------------------------------------------------------------|-------|
| <b>BANANA FRENCH TOAST PUDDING</b> Brioche, oven baked in rich cinnamon custard with fresh banana, maple syrup, banana gelato.                                       | 14.50 |
| STRAWBERRY & WHITE CHOCOLATE TART Butter pastry case, white chocolate custard, fresh strawberries, white chocolate shavings served with strawberries & cream gelato. | 15.25 |
| <b>FUDGE CAKE</b> Warm classic chocolate fudge cake, milk chocolate sauce