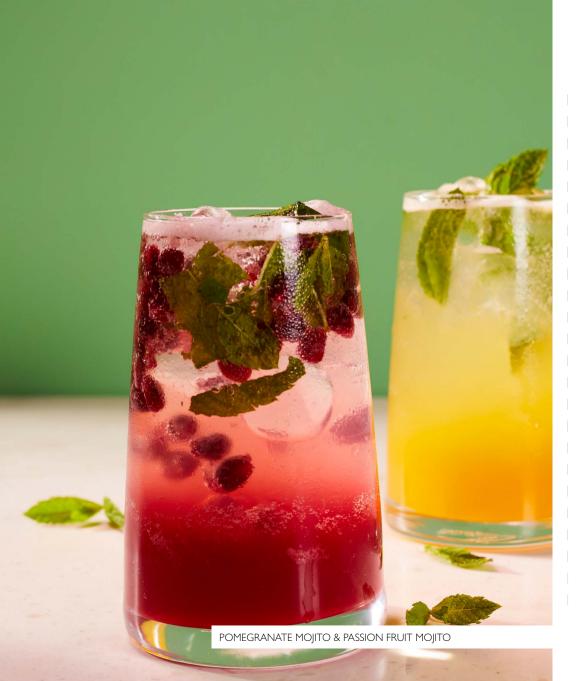

| Mojitos & Spritz                                                                  | All drinks are 0% abv |
|-----------------------------------------------------------------------------------|-----------------------|
| CLASSIC MINT MOJITO (5) (6) Fresh mint, lime, sugar, soda water.                  | 8.50                  |
| POMEGRANATE MOJITO (© (©) Fresh pomegranate, mint, lime, soda water.              | 8.50                  |
| PASSION FRUIT MOJITO (© (©) Passion fruit purée, fresh mint, lime, soda water.    | 8.50                  |
| ROSE SPRITZ (© (GS)<br>Fragrant rose syrup, lemon iced soda water.                | 8.50                  |
| MANGO BLUEBERRY BURST ©S  Mango sorbet, blueberry popping boba, fresh mint, soda. | 8.50                  |
| ch bctn.                                                                          |                       |
| Soda & Soft Drinks                                                                |                       |
| COCA COLA 🕫 🚳                                                                     | 4.00                  |
| COKE ZERO (E) (S)                                                                 | 4.00                  |
| SPRITE (%) (S)                                                                    | 4.00                  |
| SPARKLING WATER (vs) (GS)                                                         | 3.00                  |
| STILL WATER (vs) (ss)                                                             | 3.00                  |
| PINEAPPLE JUICE (%) (SS)                                                          | 3.00                  |