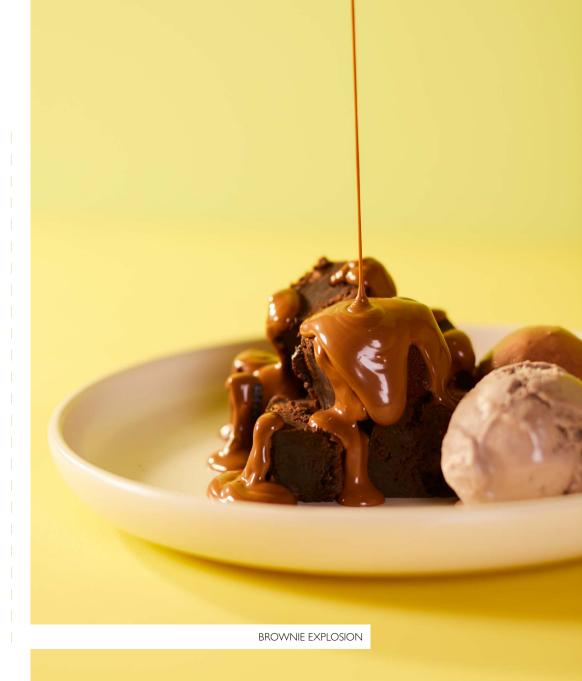

Madagascan vanilla gelato.

Make it yours

Extra toppings 3.25
Extra sauce 3.25

Whipped cream 1.50

Chocolate

BROWNIE EXPLOSION
Indulgent brownie, warm Belgian chocolate,
cookies and cream gelato and cocoa hazelnut gelato.