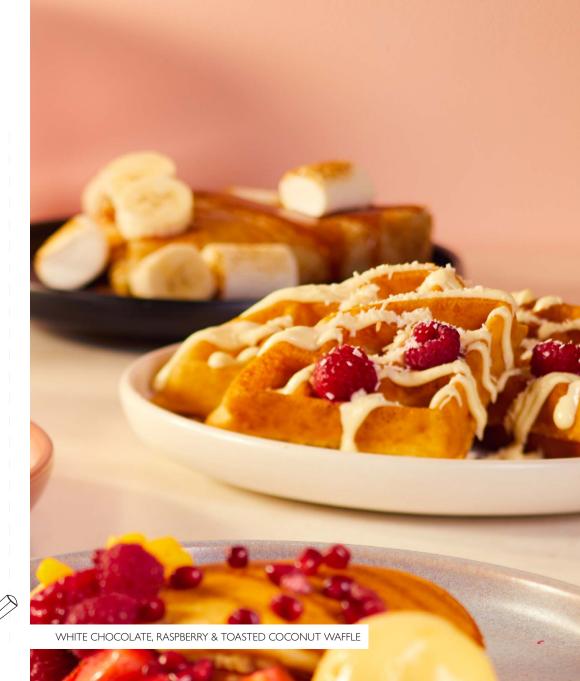

### WHITE CHOCOLATE, RUBY & RASPBERRY

Fresh raspberries, warm white & ruby chocolate sauce, toasted coconut, coconut gelato.

| Waffle (GS) | 20.00 |
|-------------|-------|
| Crêpe       | 19.00 |
| Pancakes    | 18.00 |