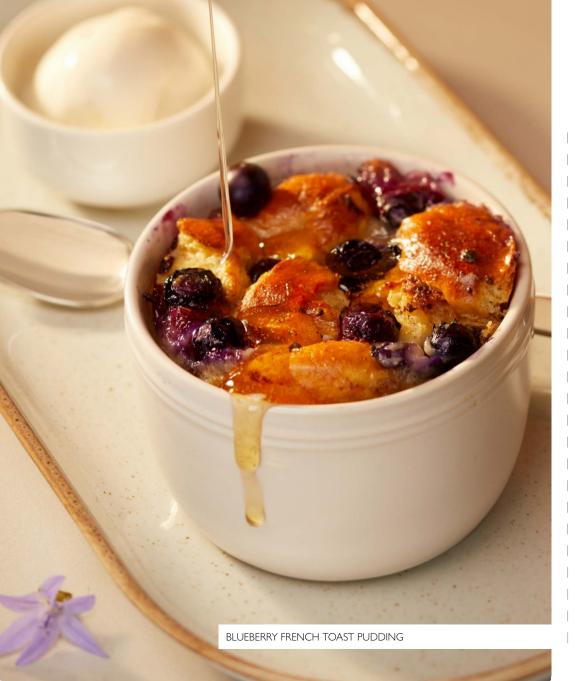

## Classicy

| BLUEBERRY FRENCH TOAST PUDDING Brioche, oven baked in rich cinnamon custard with fresh blueberries, maple syrup, Madagascan vanilla gelato.                          | 14.50 |
|----------------------------------------------------------------------------------------------------------------------------------------------------------------------|-------|
| <b>BANANA FRENCH TOAST PUDDING</b> Brioche, oven baked in rich cinnamon custard with fresh banana, maple syrup, banana gelato.                                       | 14.50 |
| STRAWBERRY & WHITE CHOCOLATE TART Butter pastry case, white chocolate custard, fresh strawberries, white chocolate shavings served with strawberries & cream gelato. | 15.25 |
| <b>FUDGE CAKE</b> Warm classic chocolate fudge cake, milk chocolate sauce, served with custard.                                                                      | 12.25 |
| STICKY TOFFEE PUDDING Classic toffee pudding, rich toffee sauce, served with custard.                                                                                | 12.25 |
| CORNFLAKE TART  Toasted cornflakes, golden syrup and strawberry jam in a butter pastry case. Served with custard.                                                    | 13.50 |
| HOT APPLE DONUTS  Sweet donuts, hot apple compote, Lotus Biscoff crumble, white chocolate shavings. Served with spiced chai custard.                                 | 13.00 |