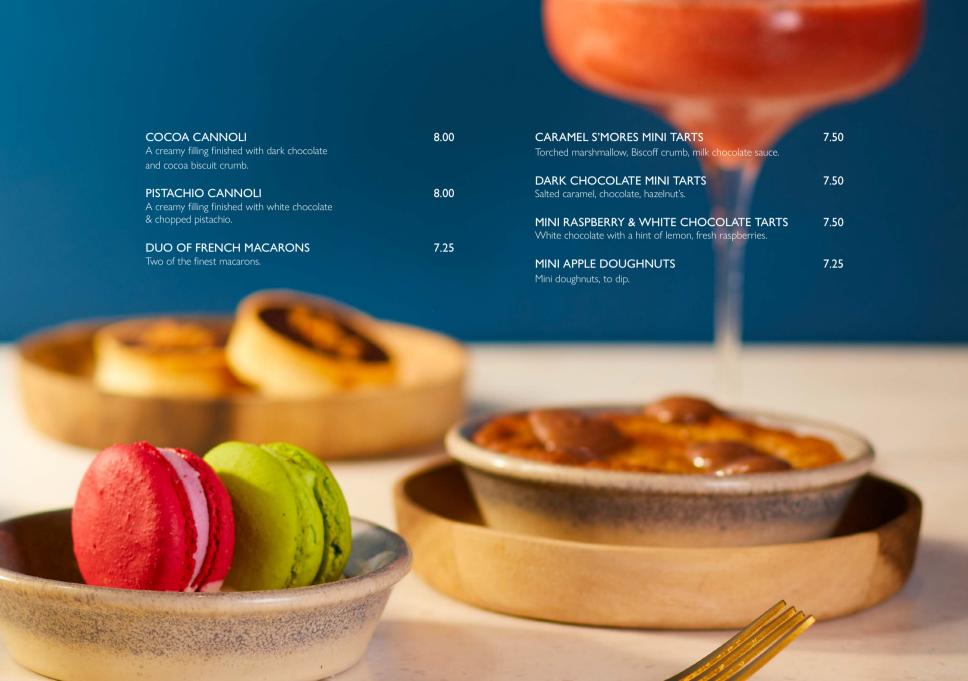

| 7.50 | MINI PISTACHIO COOKIE DOUGH Chocolate, pistachio sauce, crushed pistachio's.               | 7.25                                                                                                                                                              |
|------|--------------------------------------------------------------------------------------------|-------------------------------------------------------------------------------------------------------------------------------------------------------------------|
| 3.00 | MINI WHITE CHOCOLATE COOKIE DOUGH White chocolate and macadamia cookie dough, sticky toffe | 7.25<br>se sauce.                                                                                                                                                 |
|      | WARM CHOCOLATE BROWNIE BITES Milk chocolate sauce.                                         | 7.25                                                                                                                                                              |
|      | DUO OF MOCHI<br>Ask for today's flavors.                                                   | 8.00                                                                                                                                                              |
| 1    |                                                                                            |                                                                                                                                                                   |
| -    |                                                                                            |                                                                                                                                                                   |
|      |                                                                                            |                                                                                                                                                                   |
|      | 3.00                                                                                       | 3.00  MINI WHITE CHOCOLATE COOKIE DOUGH White chocolate and macadamia cookie dough, sticky toffe WARM CHOCOLATE BROWNIE BITES Milk chocolate sauce.  DUO OF MOCHI |