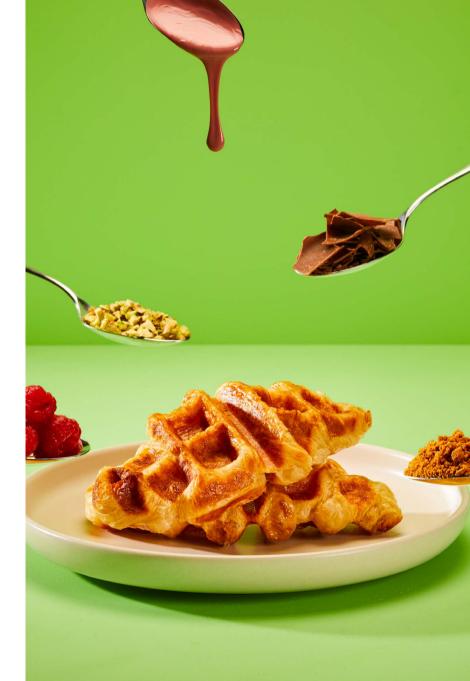

5 | MAPLE SYRUP             | 3.25 |
| Cnoc | Choose from milk or white chocolate & macadamia |      | TOFFEE                  | 3.25 |
|      |                                                 |      | PISTACHIO               | 3.25 |
|      |                                                 |      |                         |      |

#### Enhance **STRAWBERRIES** 3.25 **RASPBERRIES** 3.25 **BANANA** 3.25 **BLUEBERRIES** 3.25 MILK CHOCOLATE SHAVINGS 3.25 WHITE CHOCOLATE SHAVINGS 3.25 FERRERO ROCHER 3.25 LOTUS BISCOFF CRUMBS 3.25 **CARAMELISED HAZELNUTS** 3.25

| 7             |       |
|---------------|-------|
| Firigh        |       |
| 1 SCOOP       | 6.00  |
| 2 SCOOPS      | 11.00 |
| 3 SCOOPS      | 15.00 |
| 4 SCOOPS      | 18.00 |
| WHIPPED CREAM | 1.50  |
|               |       |





Gelato

MADAGASCAN VANILLA

**STRACCIATELLA** 

**BELGIAN CHOCOLATE** 

WHITE CHOCOLATE

MINT CHOCOLATE CHIP

BANANA

STRAWBERRIES & CREAM

**COOKIES & CREAM** 

SALTED CARAMEL

CARIBBEAN COCONUT

COCOA HAZELNUT

**HAZELNUT** 

SICILIAN PISTACHIO

### **VEGAN**

MANGO SORBET

STRAWBERRY SORBET

RASPBERRY SORBET

PASSION FRUIT SORBET

MADAGASCAN VANILLA

1 SCOOP 6.00 3 SCOOPS 15.00 2 SCOOPS 11.00 4 SCOOPS 18.00