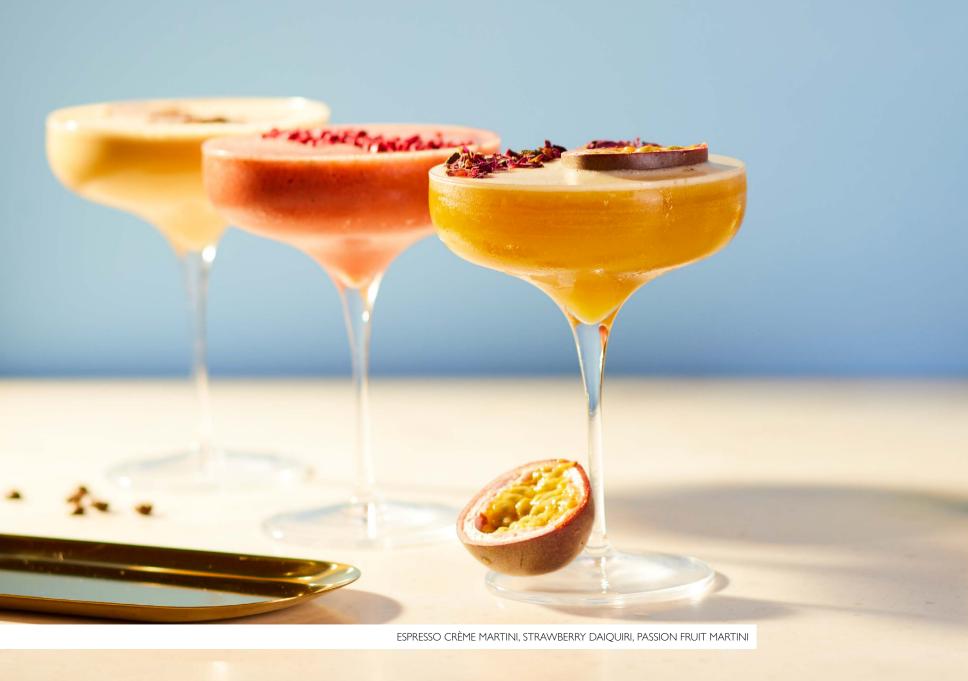

| Signature Iced Drinks                                                                                                                         | All drinks are 0% ab |
|-----------------------------------------------------------------------------------------------------------------------------------------------|----------------------|
| ROSE & LYCHEE MARTINI (5) Fragrant rose syrup, lychee puree, fresh milk, shaken in ice & garnished with rose petals.  Vegan option available. | 9.00                 |
| PASSION FRUIT MARTINI (©) (SS) Passion fruit, vanilla, pineapple, shaken in ice & garnished with passion fruit.                               | 9.00                 |
| ESPRESSO CRÈME MARTINI Espresso, milk, cream, vanilla, shaken in ice & garnished with mocha bean.                                             | 8.75                 |
| STRAWBERRY DAIQUIRI (S) A fresh ice cold blend of strawberries, lime, mint & garnished with freeze dried raspberries.                         | 8.75                 |
| ICED SPANISH LATTE (55) Served de-constructed. Espresso ice cubes, steamed milk, condensed milk.                                              | 8.00                 |
| ICED CAFE LATTE © Double shot of espresso, ice, milk, cold foam.                                                                              | 8.00                 |
| SAFFRON SPANISH ICED LATTE (65) Saffron sauce, espresso, steamed milk, condensed milk, ice, cold foam.                                        | 8.25                 |
| PISTACHIO SPANISH ICED LATTE © Pistachio sauce, espresso, steamed milk, condensed milk, ice, cold foam.                                       | 8.25                 |