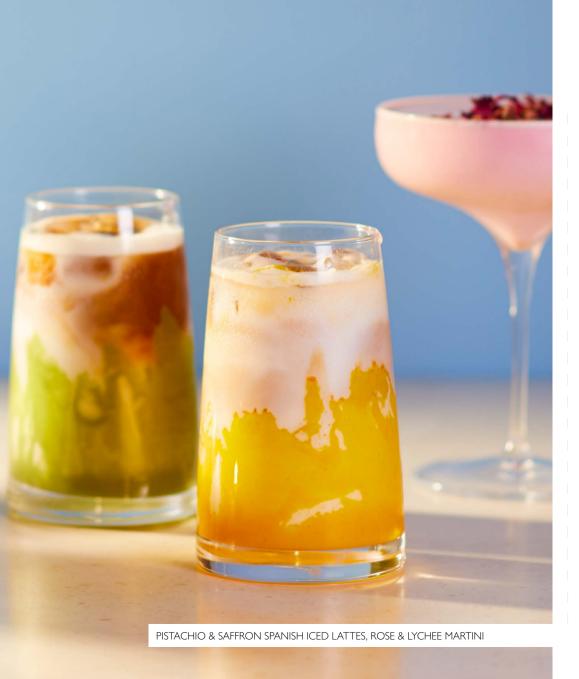

| Signature Iced Drinks                                                                                                                         | All drinks are 0% ab |
|-----------------------------------------------------------------------------------------------------------------------------------------------|----------------------|
| ROSE & LYCHEE MARTINI (5) Fragrant rose syrup, lychee puree, fresh milk, shaken in ice & garnished with rose petals.  Vegan option available. | 9.00                 |
| PASSION FRUIT MARTINI (©) (SS) Passion fruit, vanilla, pineapple, shaken in ice & garnished with passion fruit.                               | 9.00                 |
| ESPRESSO CRÈME MARTINI Espresso, milk, cream, vanilla, shaken in ice & garnished with mocha bean.                                             | 8.75                 |
| STRAWBERRY DAIQUIRI (S) A fresh ice cold blend of strawberries, lime, mint & garnished with freeze dried raspberries.                         | 8.75                 |
| ICED SPANISH LATTE (55) Served de-constructed. Espresso ice cubes, steamed milk, condensed milk.                                              | 8.00                 |
| ICED CAFE LATTE © Double shot of espresso, ice, milk, cold foam.                                                                              | 8.00                 |
| SAFFRON SPANISH ICED LATTE (65) Saffron sauce, espresso, steamed milk, condensed milk, ice, cold foam.                                        | 8.25                 |
| PISTACHIO SPANISH ICED LATTE © Pistachio sauce, espresso, steamed milk, condensed milk, ice, cold foam.                                       | 8.25                 |