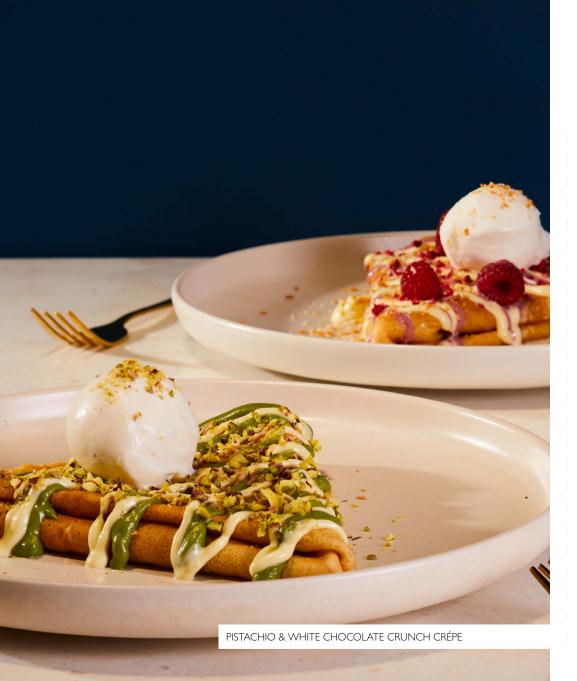

#### PISTACHIO & WHITE CHOCOLATE CRUNCH

Sicilian pistachio sauce, crushed pistachio, Belgian white chocolate, Madagascan vanilla gelato.

| Waffle GS | 21.00 |
|-----------|-------|
| Crêpe     | 20.00 |
| Pancakes  | 19.00 |