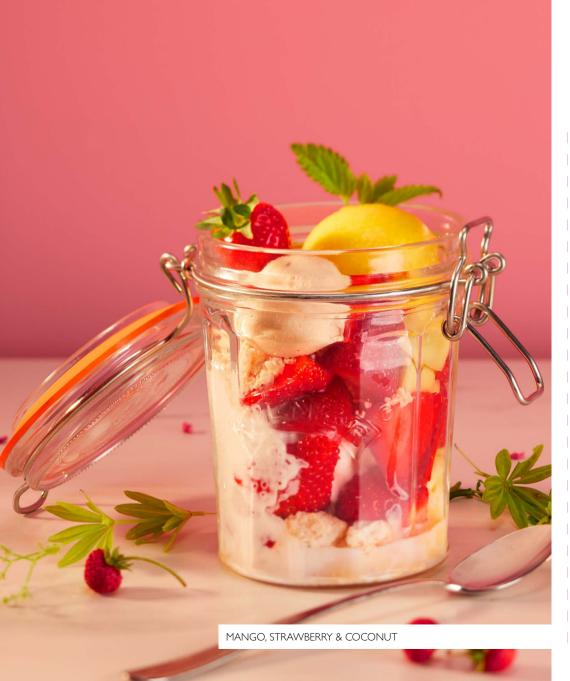

## Sundaes

| MANGO, STRAWBERRY & COCONUT © Coconut gelato, fresh strawberries, fresh mango, mango raspberry syrup.                                  | <b>15.50</b> o sorbet, |
|----------------------------------------------------------------------------------------------------------------------------------------|------------------------|
| WARM BROWNIE, CARAMEL & BANANA Chocolate brownie, fresh banana, caramel sauce, torched marshmallow, popping candy, banana & vanilla    | <b>15.50</b> gelato.   |
| THE COOKIE JAR  Cookies & cream gelato, Madagascan vanilla gelato, soft chocolate cookie, Oreos, Lotus biscuits, milk chocolate sauce. | 15.50                  |
| SUNDAE ROYALE Ferrero Rocher, cocoa hazelnut gelato, caramelised hazwaffle cone shards, Nutella & Madagascan vanilla gelato            |                        |