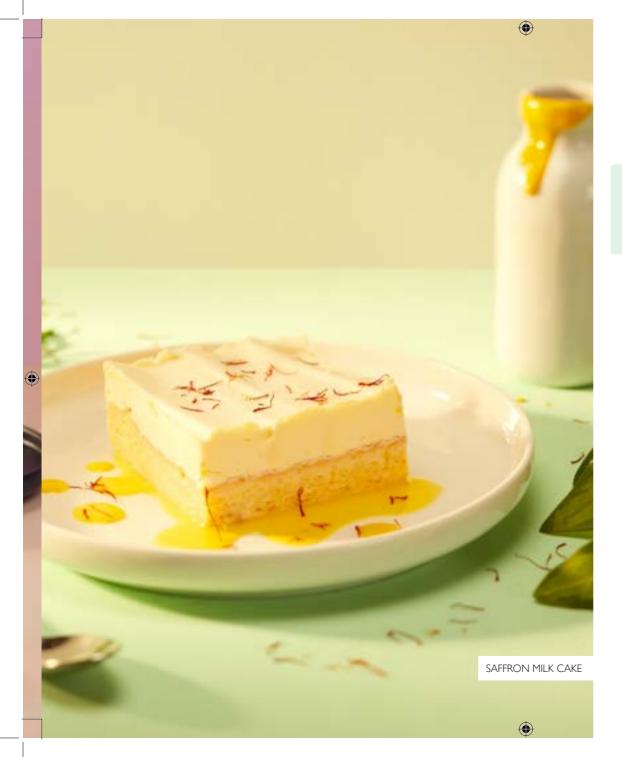

**SAFFRON 14.75** Sweet saffron sponge, soft cream, fragrant saffron milk syrup. saffron strands.

CAFÉ BUENO 14.75 Espresso soaked sponge, delicate vanilla cream, cocoa, bueno milk syrup, mocha bean.

Make it yours