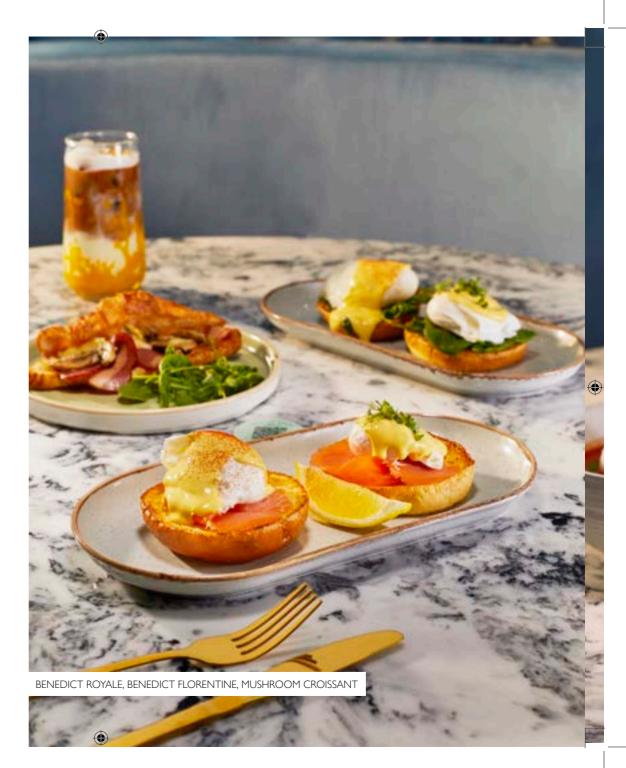

### **BENEDICT FLORENTINE** 12.25

Two poached eggs, toasted brioche, wilted spinach, hollandaise, crispy fried onions, paprika, peashoots.

 $(\vee)$ 

 $(\vee)$ 

Add potato bites 5.25

**BENEDICT CHICKEN BACON** 12.75 Two poached eggs, toasted brioche, chicken bacon, hollandaise, crispy fried onions, paprika, peashoots.

### **BENEDICT ROYALE** 15.75

Two poached eggs, toasted brioche, smoked salmon, hollandaise, fried onions, paprika, peashoots.

# Croissants

All served with a side salad garnish.

MUSHROOM CROISSANT 9.75 Grilled croissant, chicken bacon, mushrooms, cheese.

Add scrambled egg 5.25

۲

SMOKED SALMON & CREAM CHEESE CROISSANT 12.50 Grilled croissant, smoked salmon, cream cheese, chives, Add scrambled egg 5.25