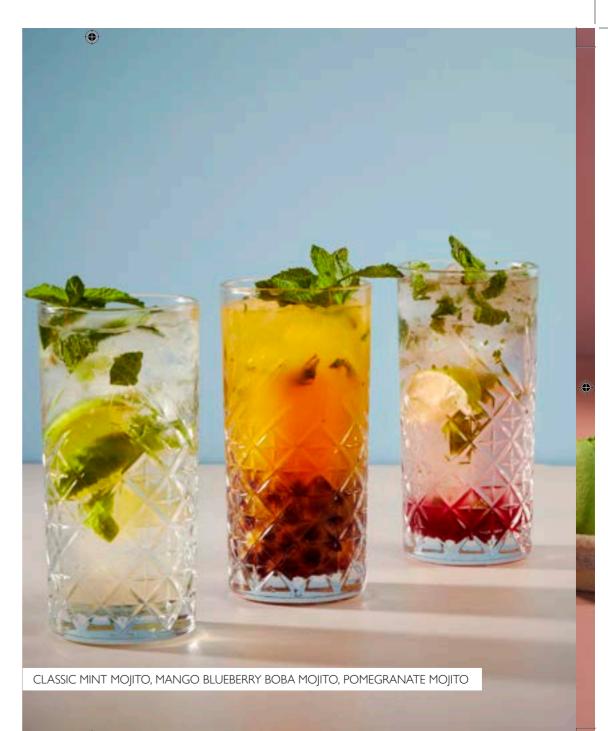

| Mojitos                                                                                     | All drinks are 0% abv |
|---------------------------------------------------------------------------------------------|-----------------------|
| CLASSIC MINT MOJITO 8.50<br>Fresh mint, lime, sugar, soda water.                            |                       |
| <b>POMEGRANATE MOJITO 8.50</b><br>Fresh pomegranate, mint, lime, soda water.                |                       |
| PASSION FRUIT MOJITO 8.50<br>Passion fruit purée, fresh mint, lime, soda water.             |                       |
| MANGO BLUEBERRY BOBA MOJITO 8.50<br>Mango sorbet, blueberry popping boba, fresh mint, soda. | $\bigtriangledown$    |