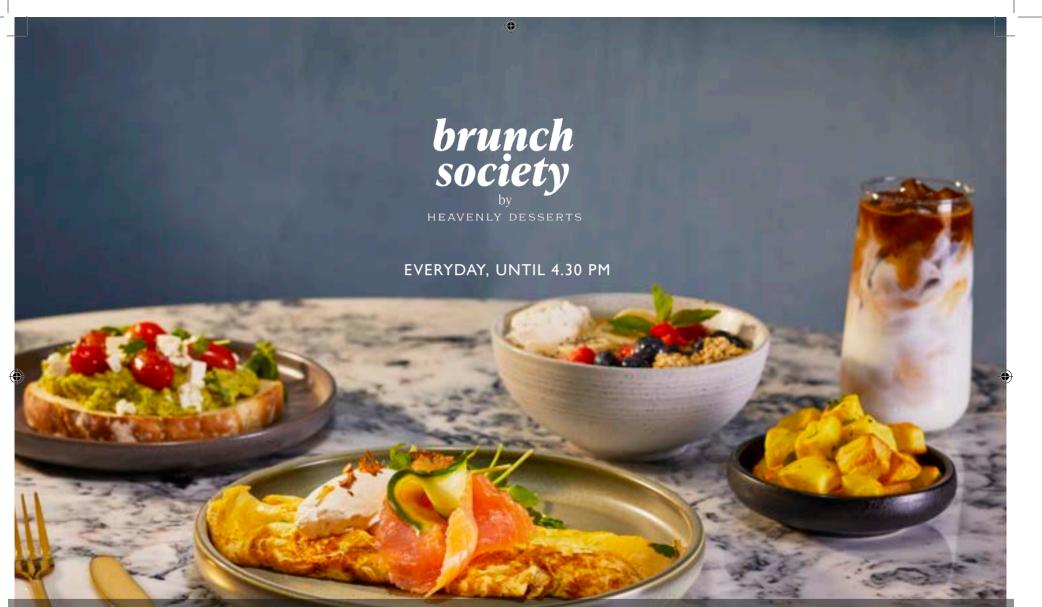

# Signature Brunch

**BREAKFAST PLATTER 16.75** Poached or scrambled eggs, chicken bacon, chicken sausage, mushrooms grape tomatoes, potato bites, rustica toasted bread.

VEGETARIAN BREAKFAST 15.50 Poached or scrambled eggs, roasted grape tomatoes, halloumi, potato bites, mushrooms, wilted spinach, rustica toasted bread.

POACHED EGGS & TOAST 9.00 Poached eggs with rustica toasted bread. Add chicken bacon 5.25

MANGO & PASSION FRUIT SMOOTHIE BOWL 9.75 A mango & passion fruit smoothie base, topped with banana, strawberries, blueberries, granola, yogurt, chia seeds.  $(\vee)$ 