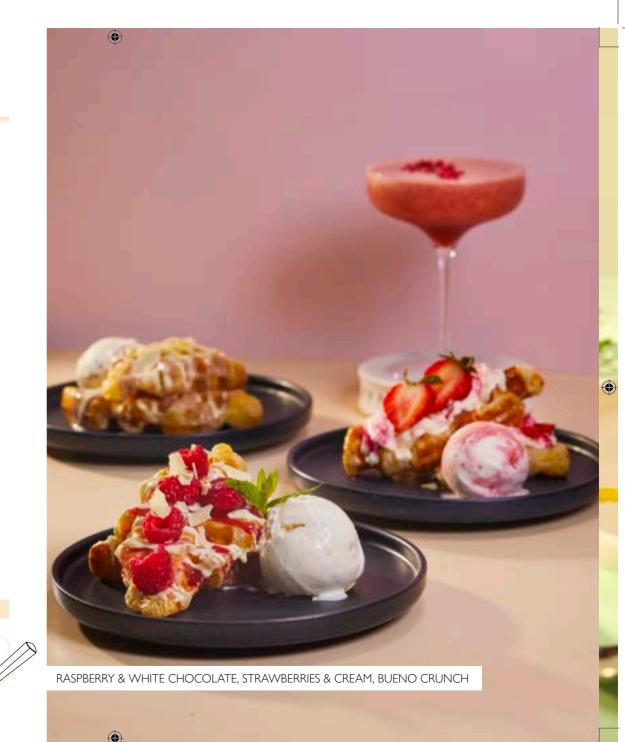

ROSE & RASPBERRY 14.75 Fresh raspberry, pomegranate, freeze dried raspberries, mint, rose petals, mango sorbet. SPECULOOS & WHITE CHOCOLATE 14.75 Speculoos sauce & crumb, vanilla gelato. Served with a white chocolate and speculoos shot. CHEESECAKE ROYALE 14.75 Warm chocolate hazelnut sauce, hazelnut chocolate truffles, caramelised hazelnuts, cocoa hazelnut gelato. PISTACHIO 14.75 Light vanilla cheesecake, pistachio sauce, crushed pistachios, pistachio gelato. Served with a pistachio & white chocolate shot. STRAWBERRIES & CREAM 14.75 Fresh strawberries, strawberry sauce, strawberries and cream gelato. **BLUEBERRY & VANILLA CHEESECAKE** 14.75 Blueberry sauce, fresh blueberries, popping boba, vanilla gelato THE POT 13.75 Cookie cheesecake cream, soft cookie pieces, Oreo 'soil', speculoos milk syrup, mint.