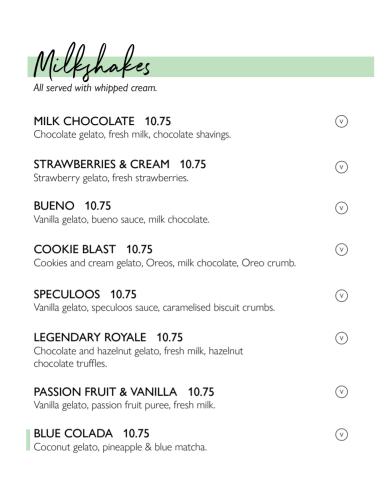

STRAWBERRIES & CREAM, BLUE COLADA, LEGENDARY ROYALE

( )

Signature Iced Drinks All drinks are 0% abv ICED ROSE & LYCHEE MARTINI 8.75 (V)GS) Fragrant rose syrup, lychee puree, fresh milk, shaken in ice & garnished with rose petals. Vegan option available. (V)(VG)(GS)PASSION FRUIT MARTINI 8.75 Passion fruit, vanilla, pineapple, shaken in ice & garnished with passion fruit. ESPRESSO CRÈME MARTINI 8.75  $(\mathbf{v})$ Espresso, milk, cream, vanilla, shaken in ice & garnished with mocha bean. STRAWBERRY DAIQUIRI 8.75  $(\mathbf{v})$ A fresh ice-cold blend of strawberries, lime, mint & garnished with freeze dried raspberries. ICED SPANISH LATTE 8.00 (V)GS Served de-constructed. Espresso, ice cubes, steamed milk, condensed milk. (V)GS) ICED CAFE LATTE 8.00 Double shot of espresso, ice, milk, cold foam. Vegan option available. SAFFRON SPANISH ICED LATTE 8.50 (V)GS Saffron sauce, espresso, steamed milk, condensed milk, ice, cold foam. PISTACHIO SPANISH ICED LATTE 8.50  $(\mathbf{v})$ Pistachio sauce, espresso, steamed milk, condensed milk, ice, cold foam.