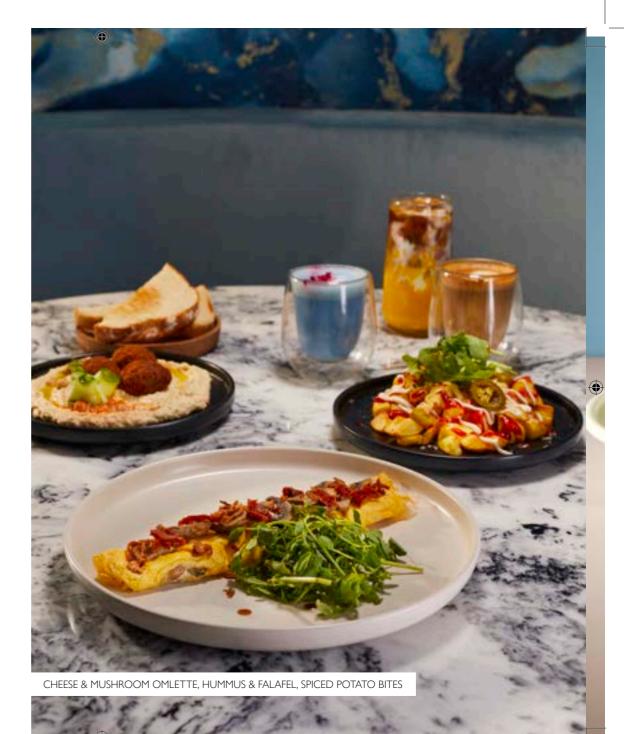

# **Omlettes**

All served with a side salad garnish.

CHEESE & MUSHROOM OMELETTE 10.25 Omelette with mushroom, cheese, crispy fried onion, sundried tomatoes.

CHICKEN BACON OMELETTE 10.75 Omelette with chicken bacon, cheese, crispy fried onion.

### HUMMUS & FALAFEL 9.75

Falafel, hummus, chickpeas, lemon, olive oil, tomato, cucumbers, lightly toasted rustica bread.

### SPICED POTATO BITES 9.75

(v)Roasted potato bites dressed with sriracha, sour cream, jalapeños, cheese, paprika.