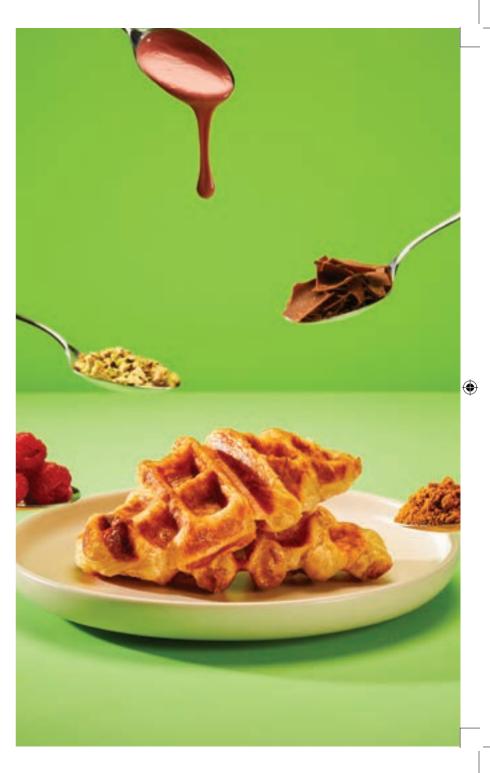

THERE IS ALWAYS ROOM FOR

Croffles

Soft, buttery croissant dough meets our signature American waffle bakers. Delicately baked until light and crispy, giving you the flakiness of a fresh croissant with the classic markings of our American waffles.