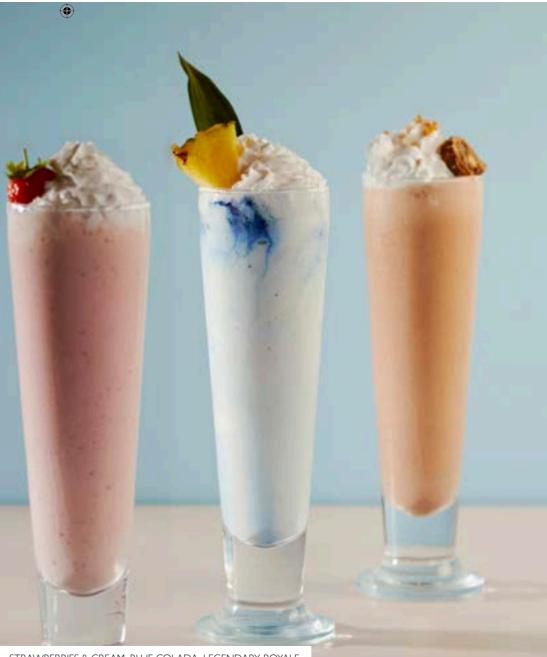

STRAWBERRIES & CREAM, BLUE COLADA, LEGENDARY ROYALE

( )

Signature Iced Drinks All drinks are 0% abv ICED ROSE & LYCHEE MARTINI 8.75 (V)GS) Fragrant rose syrup, lychee puree, fresh milk, shaken in ice & garnished with rose petals. Vegan option available. (V)(VG)(GS)PASSION FRUIT MARTINI 8.75 Passion fruit, vanilla, pineapple, shaken in ice & garnished with passion fruit. ESPRESSO CRÈME MARTINI 8.75  $(\mathbf{v})$ Espresso, milk, cream, vanilla, shaken in ice & garnished with mocha bean. STRAWBERRY DAIQUIRI 8.75  $(\mathbf{v})$ A fresh ice-cold blend of strawberries, lime, mint & garnished with freeze dried raspberries. ICED SPANISH LATTE 8.00 (V)GS Served de-constructed. Espresso, ice cubes, steamed milk, condensed milk. (V)GS) ICED CAFE LATTE 8.00 Double shot of espresso, ice, milk, cold foam. Vegan option available. SAFFRON SPANISH ICED LATTE 8.50 (V)GS Saffron sauce, espresso, steamed milk, condensed milk, ice, cold foam. PISTACHIO SPANISH ICED LATTE 8.50  $(\mathbf{v})$ Pistachio sauce, espresso, steamed milk, condensed milk, ice, cold foam.