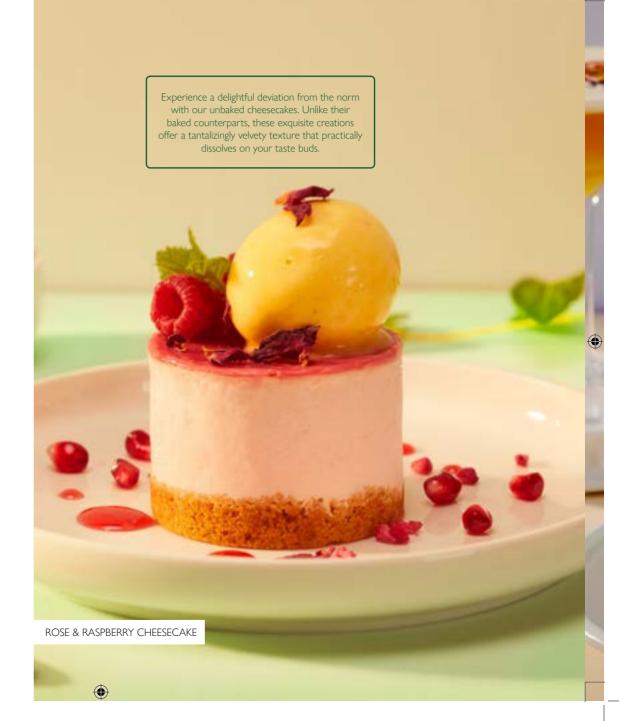

ROSE & RASPBERRY 14.75 Fresh raspberry, pomegranate, freeze dried raspberries, mint, rose petals, mango sorbet. SPECULOOS & WHITE CHOCOLATE 14.75 Speculoos sauce & crumb, vanilla gelato. Served with a white chocolate and speculoos shot. CHEESECAKE ROYALE 14.75 Warm chocolate hazelnut sauce, hazelnut chocolate truffles, caramelised hazelnuts, cocoa hazelnut gelato. PISTACHIO 14.75 Light vanilla cheesecake, pistachio sauce, crushed pistachios, pistachio gelato. Served with a pistachio & white chocolate shot. STRAWBERRIES & CREAM 14.75 Fresh strawberries, strawberry sauce, strawberries and cream gelato. **BLUEBERRY & VANILLA CHEESECAKE** 14.75 Blueberry sauce, fresh blueberries, popping boba, vanilla gelato THE POT 13.75 Cookie cheesecake cream, soft cookie pieces, Oreo 'soil', speculoos milk syrup, mint.